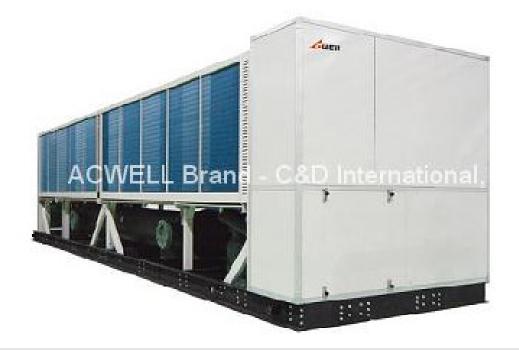

# AIR SOURCE HEAT PUMP UNIT - FS-S-LN FS-S-R-LN

Model No.: FS-S FS-S-R

**Brand Name:** ACWELL brand - C&D International Co., Ltd.

Country of Origin: China

# **Product Description**

AIR SOURCE HEAT PUMP UNIT FS-S-LN FS-S-R-LN 206~1590

#### Outdoor installation

Cooling capacity from 260 to 1530 KW Heating capacity from 270 to 1590 KW

# **Characteristics**

- Semi-hermetic screw compressor
- Inserting compressor into a closed sound-proofed compartment.
- Compressor is located close to accessible door, easy for service.
- High capacity allows them to adapted easily to today's civil and industrial service systems.
- Low rotation fan to lower the noise